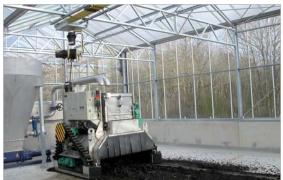

#### Technical requirement[s]

Power supply of mobile system for sludge drying with wire guidance

#### Additional product information

Mechanical structure with kit of standard part (C rail 40 and 63, Slip Ring Assembly and Spring Cable Reel)

#### Environmental condition[s]

Hot and wet (greenhouse), ammoniac