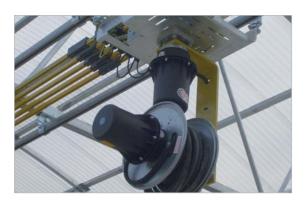

### Conductor Rail 0812 Single Power Line

#### Track length [System]

70 m

Product[s]
Conductor Rail, Program 0812 SinglePowerLine

#### Additional product information

Mechanical structure with kit of standard part (C rail 40 and 63, Slip Ring Assembly and Spring Cable Reel)

#### Number of poles

#### Current

200 A